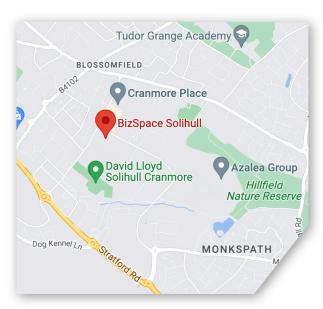

### From Birmingham City Centre

- Take Stratford Road / A34 out of the city centre.
- Continue for about 3.5 miles and at the roundabout, take the 1st exit onto Longmore Road, then onto Widney Lane.
- At the roundabout, take the 2nd exit onto Cranmore Boulevard and the next roundabout, take the 1st exit onto Highlands Road.
- Turn right onto Cranmore Avenue and enter the venue car park on right.

#### From the M42

- Take the Stratford Road/A3400 exit towards B'ham(C)
- Keep right and at the roundabout, take the 2nd exit onto Monkspath Hall Road.
- Continue on Highlands Road for about 1 mile, then turn left onto Cranmore Avenue and enter the venue car park on right.

#### By train

BizSpace Solihull is situated 2 miles from Widney Manor station where trains reach Birmingham city centre in less than 15 minutes.

# **BizSpace Solihull**

Zenith House, Highlands Road, Birmingham, West Midlands, **B90 4PD** 