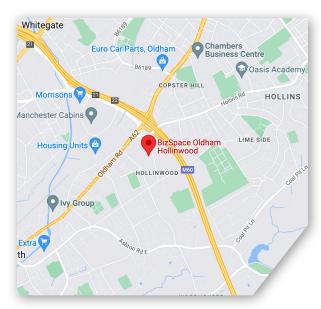

### **HOW TO GET THERE**

Our Manchester PAT training venue is easily accessible by road or public transport:

#### From the M60 Ring Road

- Exit at Junction 22, turning onto Hollinwood Interchange/ Manchester Rd/A62.
- Turn left onto Hollins Rd/A6104 then, at the roundabout, take the 3rd exit onto Albert St..
- The training course venue will be on the left..

## By public transport

The nearest railway station is Hollinwood Tram stop, approximately 10 minutes walk away from the venue.

### **Parking facilities**

Our Manchester PAT training venue has a free, on-site car park.

# BizSpace Oldham Hollinwood

Hollinwood Business Centre Albert Street, Lancashire, OL8 3QL